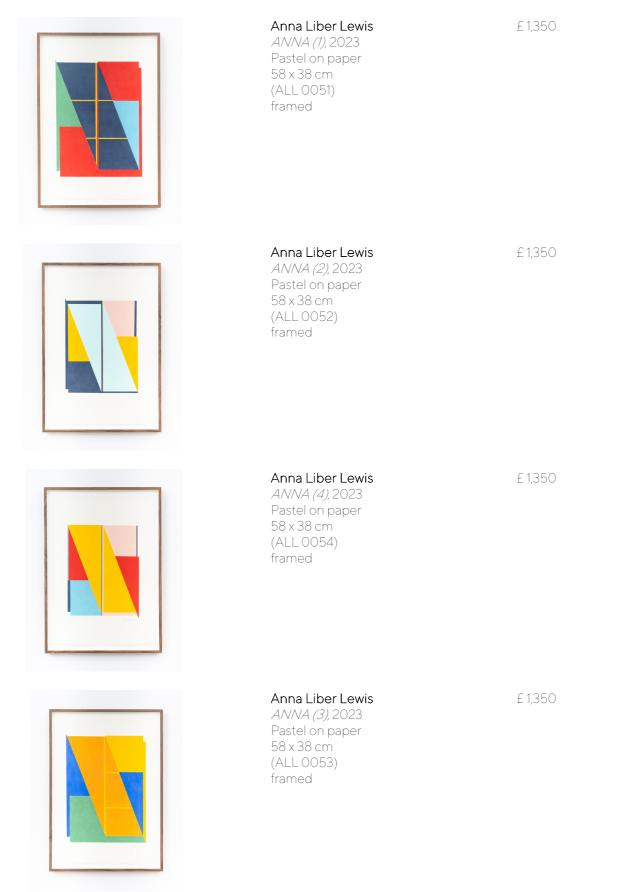

## Anna Liber Lewis

Anna Liber Lewis

Little ANNA, 2023 Pastel on paper 38 x 28 cm (ALL 0050) framed

Prima Vista Etchings Series, 2023 3 layer Photogravure Etchings on Velin Arches Blanc 250 gsm paper with Chine-Collé and deckled edges Hand-signed and numbered by the artist 36 cm x 28 cm Edition of 20

£1,400 (triptych)

£950

Enquiries: hannah@theartfive.com / ben@mandp.art

Anna Liber Lewis ANNA/ANNA Dazzle, 2023 Flash, ink and pastel on paper 38 x 28 cm (ALL 0049) framed

£ 950

Anna Liber Lewis (b.1977) Lives and works in London. Liber Lewis graduated with a BA from Central Saint Martins 2001 and was the 2013 recipient of the Genesis Foundation Scholarship to study at the RCA gaining an MFA in 2015. Winner of The Moich Abrahams Prize for most innovative work The London Group Century Open 2013. Winner of both the Griffin Arts Prize and the Young Contemporary Talent Prize supported by the Ingram Collection in 2017.