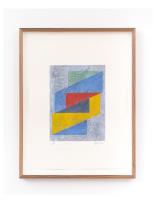

## Anna Liber Lewis

Anna Liber Lewis

Little ANNA, 2023 Pastel on paper 38 x 28 cm (ALL 0050) framed

Prima Vista Etchings Series, 2023 3 layer Photogravure Etchings on Velin Arches Blanc 250 gsm paper with Chine-Collé and deckled edges Hand-signed and numbered by the artist 36 cm x 28 cm Edition of 20