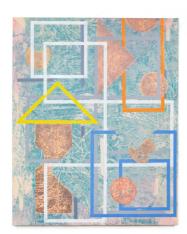

## Anna Liber Lewis

Anna Liber Lewis

Little ANNA, 2023 Pastel on paper 38 x 28 cm (ALL 0050) framed

Prima Vista Etchings Series, 2023 3 layer Photogravure Etchings on Velin Arches Blanc 250 gsm paper with Chine-Collé and deckled edges Hand-signed and numbered by the artist 36 cm x 28 cm Edition of 20